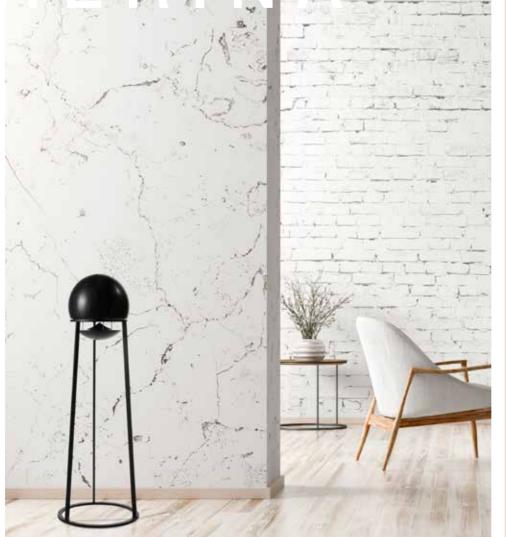

The Lighting option is available for all variants of the Sphere line.

SPHERE\_ 360

With the new Lighting option, Spherina turns into a ceiling or floor lamp, thus becoming a multifunctional and multisensory element. Sound and Light join together to create a charming atmosphere on multiple levels of perception.

> SPHERINA\_ FLOOR

Simple, sleek and compact, the Cube family combines high-style and quality sound in various models of variable dimensions and different materials, meeting the most varied needs in both acoustic and aesthetic terms.