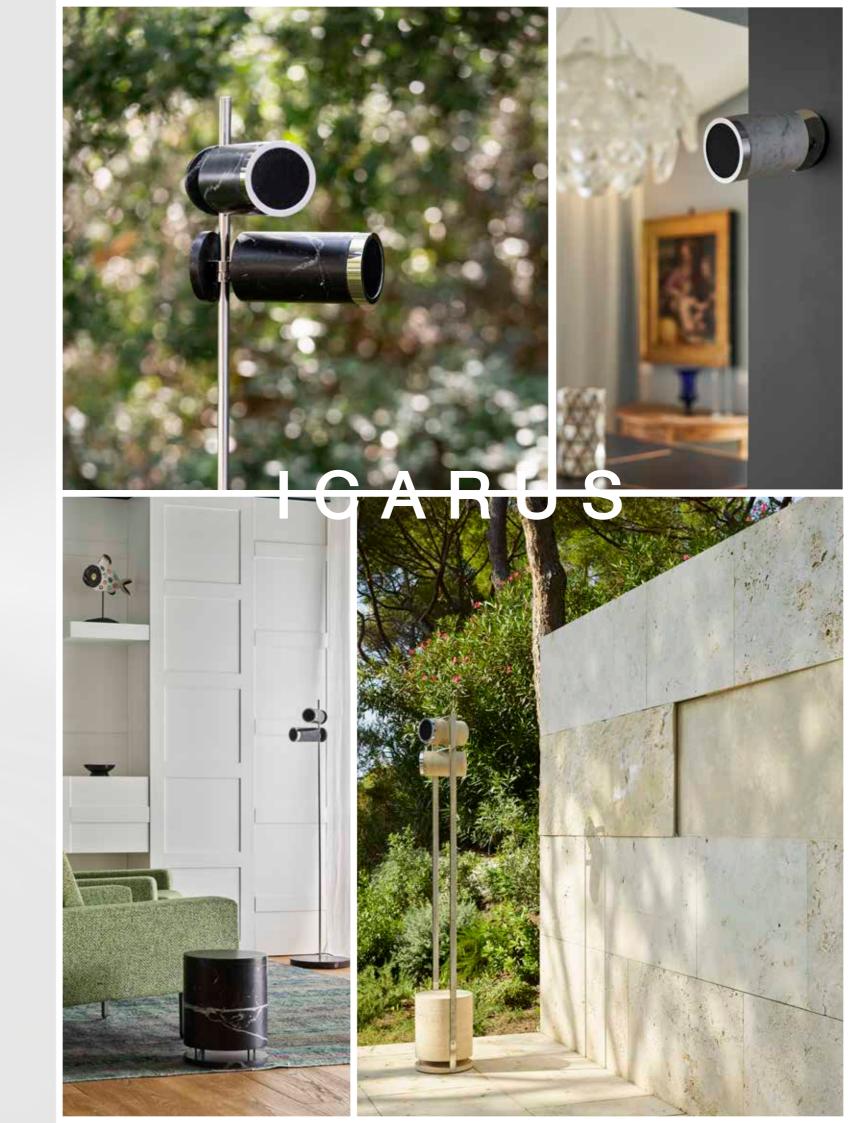

ICARUS\_

ICARUS\_

The AS Cylinder family has been designed as part of the VDLine in collaboration with landscape architect Vladimir Djurovic, winning the "A+ Architizer" Award in the "Product&Acoustic" category, an international definition of the quest for sound and design excellence.

The Cylinder family is declined in three different sizes: Tall, Medium and Cylinder Table in order to better adapt to different contexts, indoors and outdoors.

MEDIUM CYLINDER

The SPHERE is AS signature speaker. Representing wholeness and harmony, it subtly envisions the propagation of sound in circular waves.