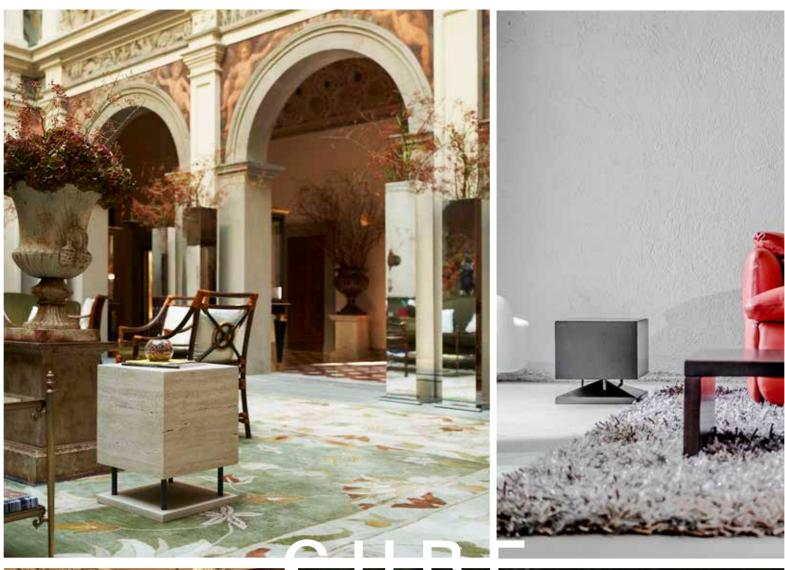

> SPHERINA\_ FLOOR

Simple, sleek and compact, the Cube family combines high-style and quality sound in various models of variable dimensions and different materials, meeting the most varied needs in both acoustic and aesthetic terms.

Unparalleled in performance, the Cubes represent the top of the AS range. The cubic shape brings to mind solidity and reliability, making it a great element to contrast spaces architecturally dynamic.