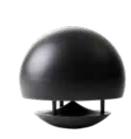

The Cylinder family is declined in three different sizes: Tall, Medium and Cylinder Table in order to better adapt to different contexts, indoors and outdoors.

MEDIUM CYLINDER

The SPHERE is AS signature speaker. Representing wholeness and harmony, it subtly envisions the propagation of sound in circular waves.

Omnidirectional loudspeaker characterized by a full and warm tonal balance, the Sphere adapts to any type of environment. It is available in a wide range of materials and finishing, full-range or subwoofer, with two different options for the base design,