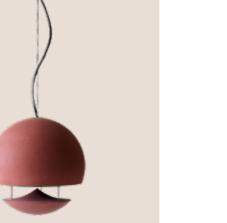

The Cylinder family is declined in three different sizes: Tall, Medium and Cylinder Table in order to better adapt to different contexts, indoors and outdoors.

MEDIUM CYLINDER

The SPHERE is AS signature speaker. Representing wholeness and harmony, it subtly envisions the propagation of sound in circular waves.

Omnidirectional loudspeaker characterized by a full and warm tonal balance, the Sphere adapts to any type of environment. It is available in a wide range of materials and finishing, full-range or subwoofer, with two different options for the base design,

The Lighting option is available for all variants of the Sphere line.

SPHERE\_ 360

With the new Lighting option, Spherina turns into a ceiling or floor lamp, thus becoming a multifunctional and multisensory element. Sound and Light join together to create a charming atmosphere on multiple levels of perception.

> SPHERINA\_ FLOOR

Simple, sleek and compact, the Cube family combines high-style and quality sound in various models of variable dimensions and different materials, meeting the most varied needs in both acoustic and aesthetic terms.