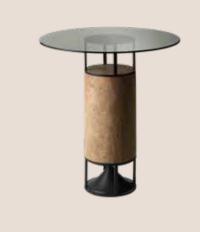

ICARUS\_

ICARUS\_

The AS Cylinder family has been designed as part of the VDLine in collaboration with landscape architect Vladimir Djurovic, winning the "A+ Architizer" Award in the "Product&Acoustic" category, an international definition of the quest for sound and design excellence.

The Cylinder family is declined in three different sizes: Tall, Medium and Cylinder Table in order to better adapt to different contexts, indoors and outdoors.

MEDIUM CYLINDER

The SPHERE is AS signature speaker. Representing wholeness and harmony, it subtly envisions the propagation of sound in circular waves.