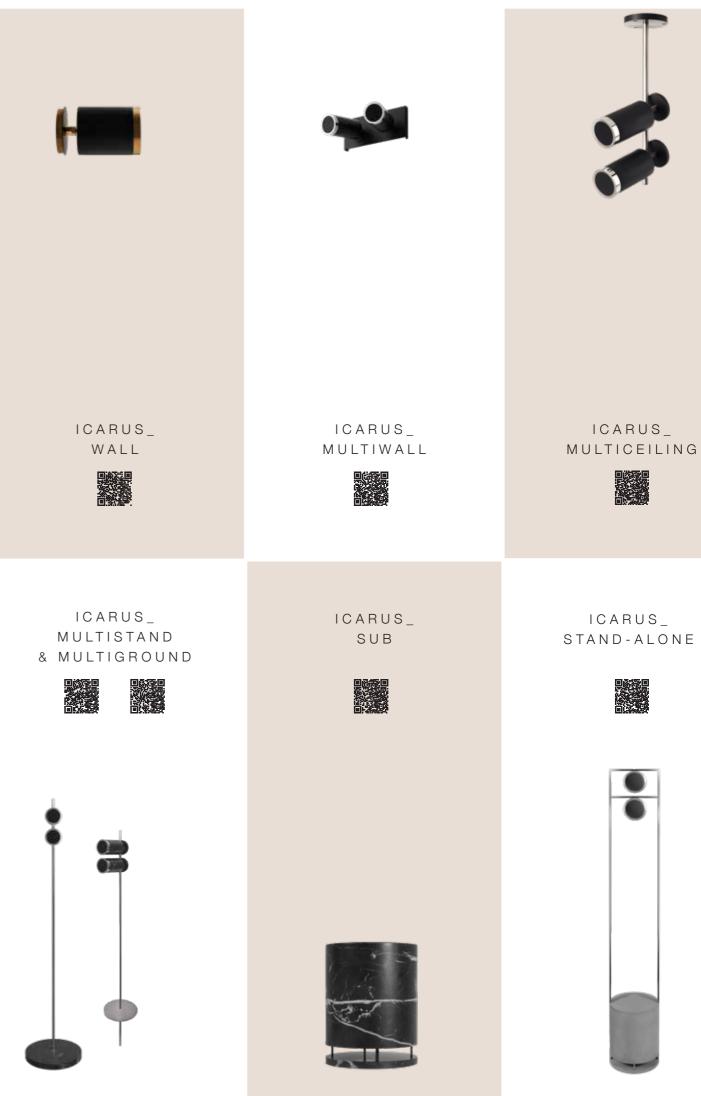

ICARUS\_

ICARUS\_

The AS Cylinder family has been designed as part of the VDLine in collaboration with landscape architect Vladimir Djurovic, winning the "A+ Architizer" Award in the "Product&Acoustic" category, an international definition of the quest for sound and design excellence.

The Cylinder family is declined in three different sizes: Tall, Medium and Cylinder Table in order to better adapt to different contexts, indoors and outdoors.

MEDIUM CYLINDER

The SPHERE is AS signature speaker. Representing wholeness and harmony, it subtly envisions the propagation of sound in circular waves.