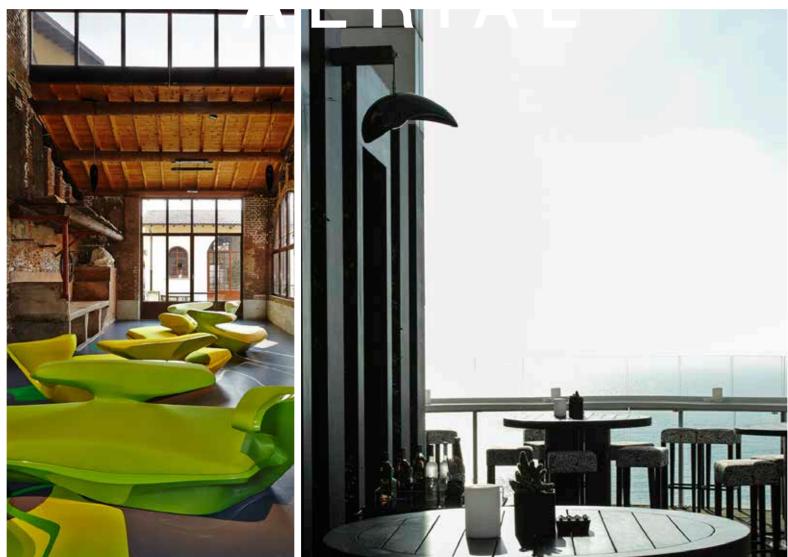

CUBINO

CUBE\_400 TEN

Innovative material shaped into organic forms, AS aerial solutions are satellite-suspended loudspeakers.

Distinguished by a warm tonal balance with a directional sound emission, our aerial speakers produce "sound showers", delimiting and isolating sound even in adjacent areas.