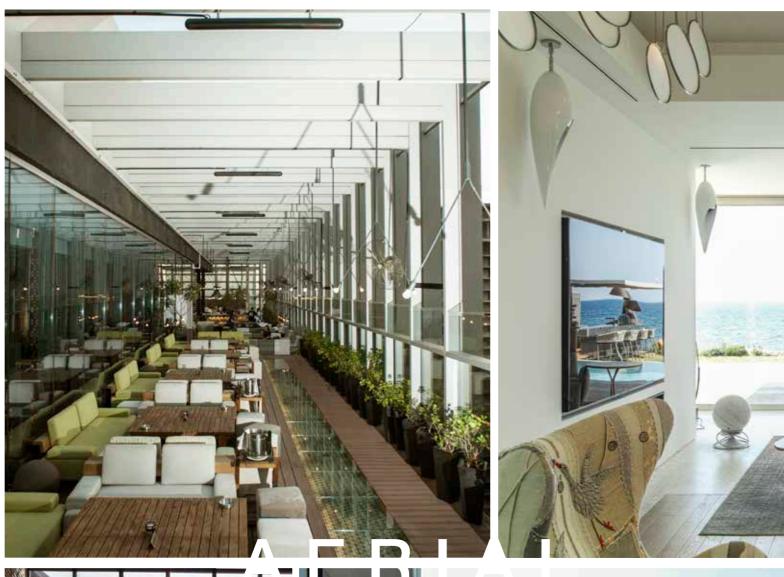

CUBINO

CUBE\_400 TEN

Innovative material shaped into organic forms, AS aerial solutions are satellite-suspended loudspeakers.

Distinguished by a warm tonal balance with a directional sound emission, our aerial speakers produce "sound showers", delimiting and isolating sound even in adjacent areas.