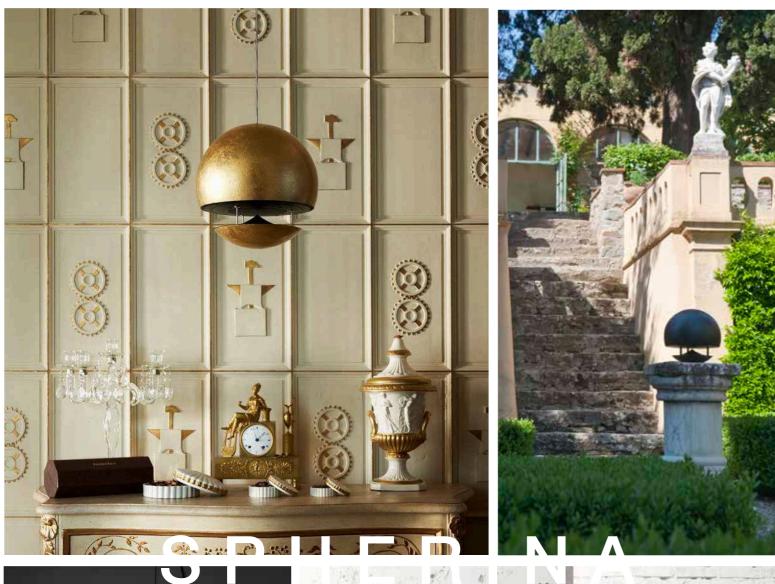

The Cylinder family is declined in three different sizes: Tall, Medium and Cylinder Table in order to better adapt to different contexts, indoors and outdoors.

MEDIUM CYLINDER

The SPHERE is AS signature speaker. Representing wholeness and harmony, it subtly envisions the propagation of sound in circular waves.

Omnidirectional loudspeaker characterized by a full and warm tonal balance, the Sphere adapts to any type of environment. It is available in a wide range of materials and finishing, full-range or subwoofer, with two different options for the base design,