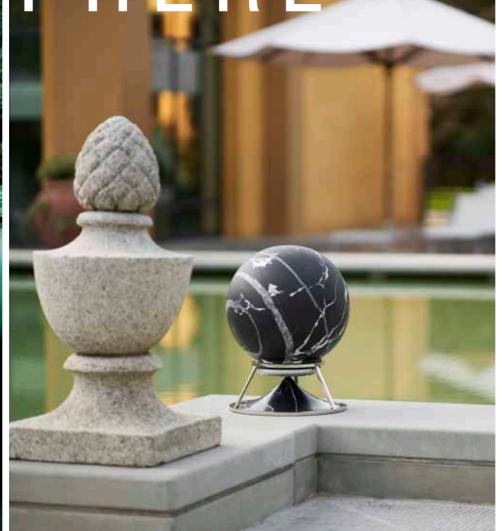

The Cylinder family is declined in three different sizes: Tall, Medium and Cylinder Table in order to better adapt to different contexts, indoors and outdoors.

MEDIUM CYLINDER

The SPHERE is AS signature speaker. Representing wholeness and harmony, it subtly envisions the propagation of sound in circular waves.

Omnidirectional loudspeaker characterized by a full and warm tonal balance, the Sphere adapts to any type of environment. It is available in a wide range of materials and finishing, full-range or subwoofer, with two different options for the base design,