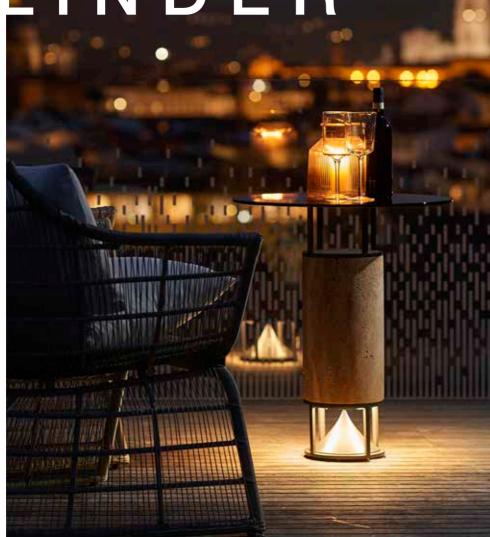

ICARUS\_

ICARUS\_

The AS Cylinder family has been designed as part of the VDLine in collaboration with landscape architect Vladimir Djurovic, winning the "A+ Architizer" Award in the "Product&Acoustic" category, an international definition of the quest for sound and design excellence.

The Cylinder family is declined in three different sizes: Tall, Medium and Cylinder Table in order to better adapt to different contexts, indoors and outdoors.

MEDIUM CYLINDER

The SPHERE is AS signature speaker. Representing wholeness and harmony, it subtly envisions the propagation of sound in circular waves.