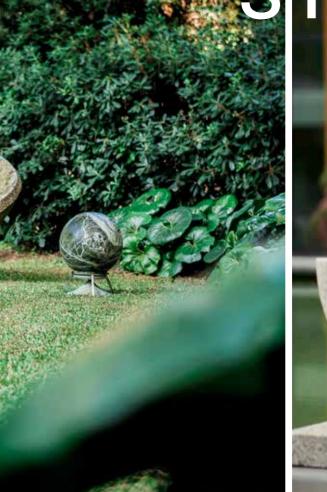

Omnidirectional loudspeaker characterized by a full and warm tonal balance, the Sphere adapts to any type of environment. It is available in a wide range of materials and finishing, full-range or subwoofer, with two different options for the base design,

The Lighting option is available for all variants of the Sphere line.

SPHERE\_ 360

With the new Lighting option, Spherina turns into a ceiling or floor lamp, thus becoming a multifunctional and multisensory element. Sound and Light join together to create a charming atmosphere on multiple levels of perception.