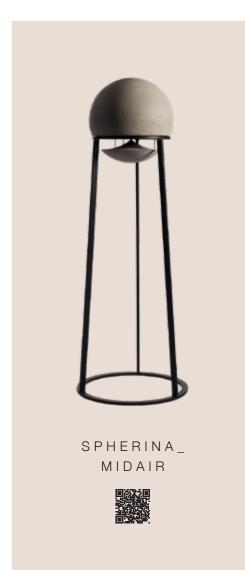

The Lighting option is available for all variants of the Sphere line.

SPHERE\_ 360

With the new Lighting option, Spherina turns into a ceiling or floor lamp, thus becoming a multifunctional and multisensory element. Sound and Light join together to create a charming atmosphere on multiple levels of perception.

> SPHERINA\_ FLOOR

Simple, sleek and compact, the Cube family combines high-style and quality sound in various models of variable dimensions and different materials, meeting the most varied needs in both acoustic and aesthetic terms.