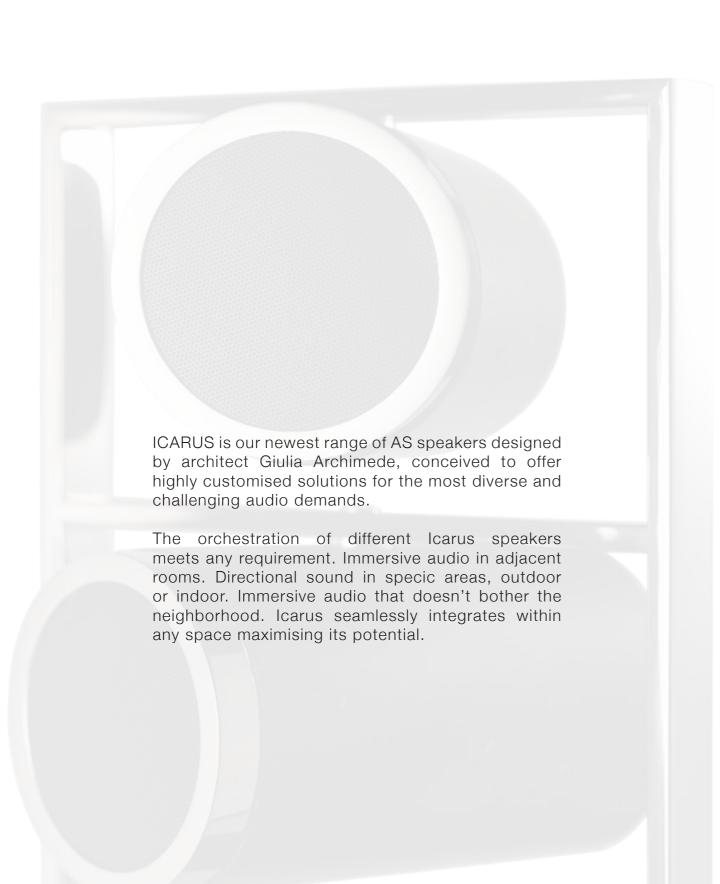

ICARUS\_

ICARUS\_

The AS Cylinder family has been designed as part of the VDLine in collaboration with landscape architect Vladimir Djurovic, winning the "A+ Architizer" Award in the "Product&Acoustic" category, an international definition of the quest for sound and design excellence.

The Cylinder family is declined in three different sizes: Tall, Medium and Cylinder Table in order to better adapt to different contexts, indoors and outdoors.

MEDIUM CYLINDER

The SPHERE is AS signature speaker. Representing wholeness and harmony, it subtly envisions the propagation of sound in circular waves.