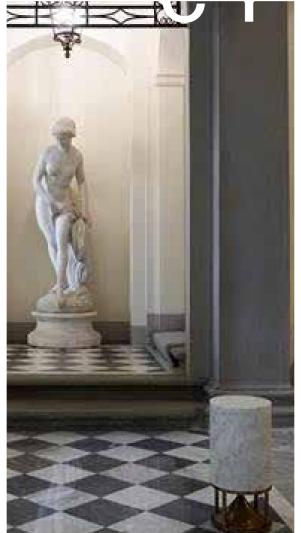

ICARUS\_

ICARUS\_

The AS Cylinder family has been designed as part of the VDLine in collaboration with landscape architect Vladimir Djurovic, winning the "A+ Architizer" Award in the "Product&Acoustic" category, an international definition of the quest for sound and design excellence.

The Cylinder family is declined in three different sizes: Tall, Medium and Cylinder Table in order to better adapt to different contexts, indoors and outdoors.

MEDIUM CYLINDER

The SPHERE is AS signature speaker. Representing wholeness and harmony, it subtly envisions the propagation of sound in circular waves.