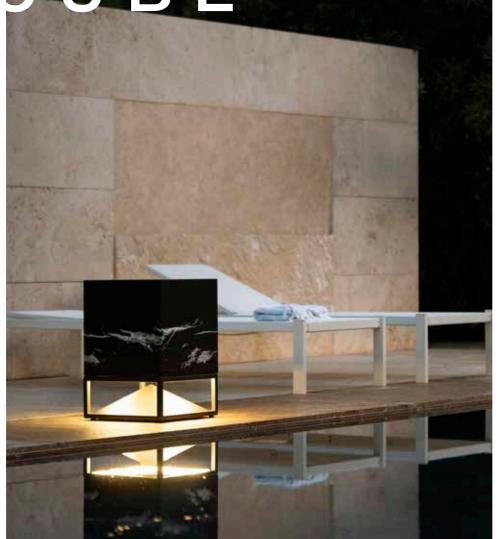

> SPHERINA\_ FLOOR

Simple, sleek and compact, the Cube family combines high-style and quality sound in various models of variable dimensions and different materials, meeting the most varied needs in both acoustic and aesthetic terms.

Unparalleled in performance, the Cubes represent the top of the AS range. The cubic shape brings to mind solidity and reliability, making it a great element to contrast spaces architecturally dynamic.