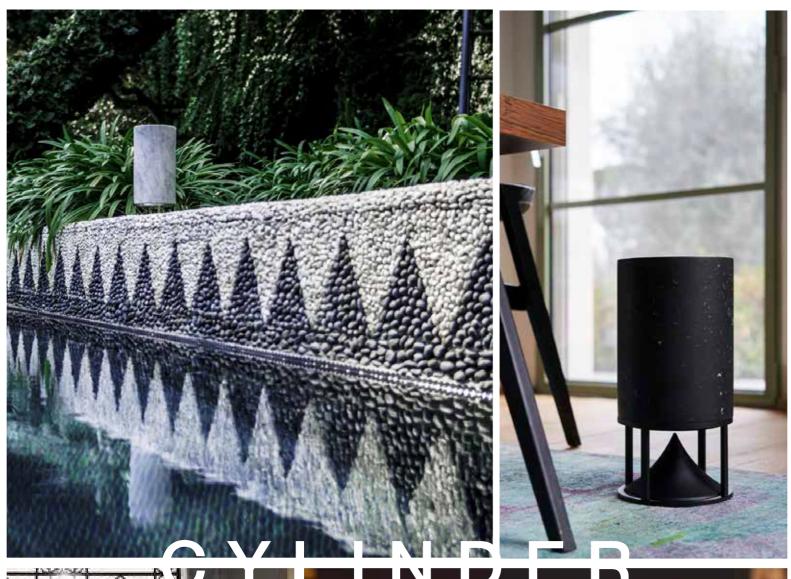

ICARUS\_

ICARUS\_

The AS Cylinder family has been designed as part of the VDLine in collaboration with landscape architect Vladimir Djurovic, winning the "A+ Architizer" Award in the "Product&Acoustic" category, an international definition of the quest for sound and design excellence.

The Cylinder family is declined in three different sizes: Tall, Medium and Cylinder Table in order to better adapt to different contexts, indoors and outdoors.

MEDIUM CYLINDER

The SPHERE is AS signature speaker. Representing wholeness and harmony, it subtly envisions the propagation of sound in circular waves.