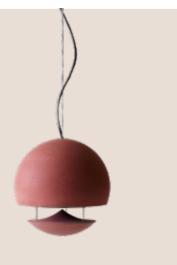

The Cylinder family is declined in three different sizes: Tall, Medium and Cylinder Table in order to better adapt to different contexts, indoors and outdoors.

MEDIUM CYLINDER

The SPHERE is AS signature speaker. Representing wholeness and harmony, it subtly envisions the propagation of sound in circular waves.

Omnidirectional loudspeaker characterized by a full and warm tonal balance, the Sphere adapts to any type of environment. It is available in a wide range of materials and finishing, full-range or subwoofer, with two different options for the base design,

The Lighting option is available for all variants of the Sphere line.

SPHERE\_ 360

With the new Lighting option, Spherina turns into a ceiling or floor lamp, thus becoming a multifunctional and multisensory element. Sound and Light join together to create a charming atmosphere on multiple levels of perception.