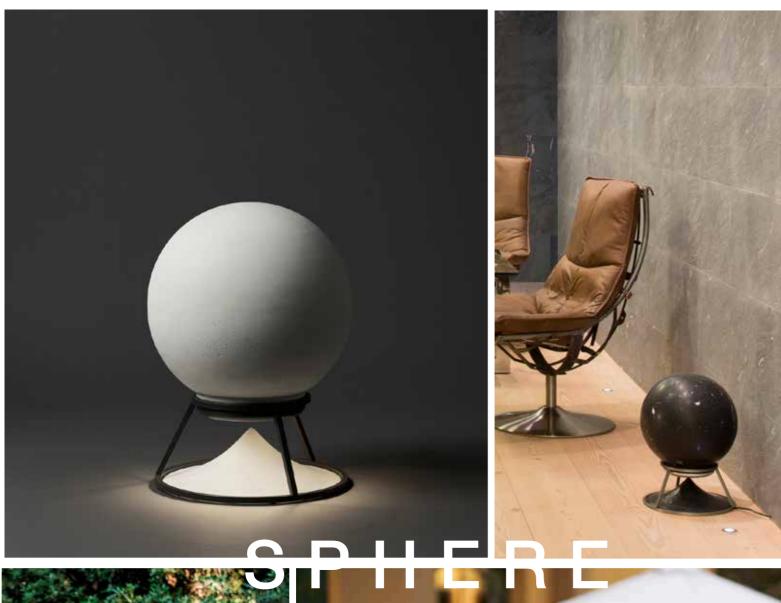

The Cylinder family is declined in three different sizes: Tall, Medium and Cylinder Table in order to better adapt to different contexts, indoors and outdoors.

MEDIUM CYLINDER

The SPHERE is AS signature speaker. Representing wholeness and harmony, it subtly envisions the propagation of sound in circular waves.

Omnidirectional loudspeaker characterized by a full and warm tonal balance, the Sphere adapts to any type of environment. It is available in a wide range of materials and finishing, full-range or subwoofer, with two different options for the base design,

The Lighting option is available for all variants of the Sphere line.

SPHERE\_ 360

With the new Lighting option, Spherina turns into a ceiling or floor lamp, thus becoming a multifunctional and multisensory element. Sound and Light join together to create a charming atmosphere on multiple levels of perception.