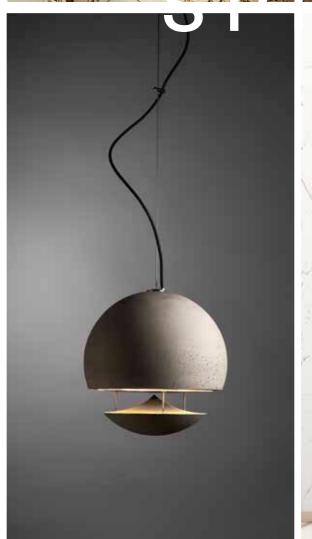

The Lighting option is available for all variants of the Sphere line.

SPHERE\_ 360

With the new Lighting option, Spherina turns into a ceiling or floor lamp, thus becoming a multifunctional and multisensory element. Sound and Light join together to create a charming atmosphere on multiple levels of perception.